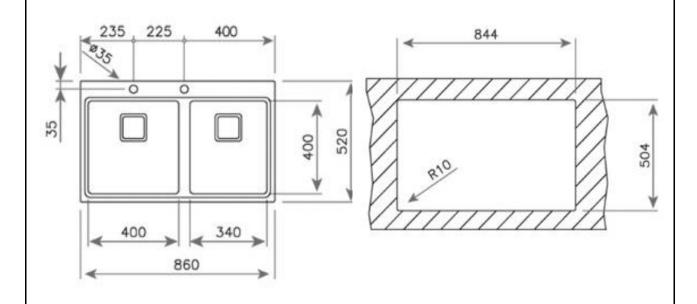

## **SPECIFICATION SHEET - kitchen sinks**

| SPECIFICATION SHELT - KILCHEIT SHIKS |                                                                                                                                                                              |                |
|--------------------------------------|------------------------------------------------------------------------------------------------------------------------------------------------------------------------------|----------------|
| BRAND:                               | <mark>јека</mark>                                                                                                                                                            | Product Photo: |
| ORIGIN:                              | Spain                                                                                                                                                                        | 1              |
| SERIES:                              | Zenit R15                                                                                                                                                                    |                |
| PRODUCT DESCRIPTION:                 | Double Bowl Inset Kitchen Sink Stainless Steel ,<br>Zenit R15 2B 86<br>with 3½ Automatic basket waste with Overflow.<br>Bowl size: (400 x 400 x 200mm, 400 x 320 x<br>200mm) |                |
| MODEL No.                            | 1213.9016                                                                                                                                                                    |                |
| FINISH/COLOUR:                       | Stainless Steel                                                                                                                                                              |                |
| DIMENSIONS:                          | 'Overall: 520 x 860 x 200 mm                                                                                                                                                 |                |
| OPTIONAL MATCHING PARTS:             | PA Single sink bottle trap 1½"                                                                                                                                               |                |